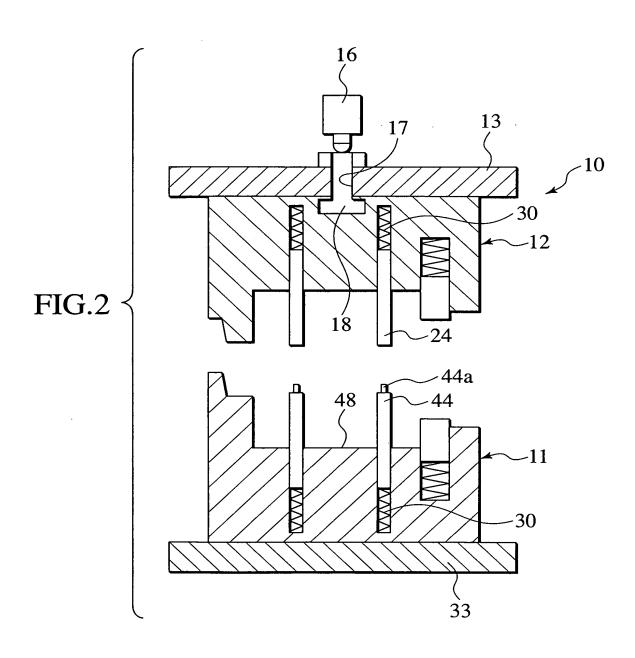

Inventor: Kazuhiro Saito
Serial No.
Filed: March 10, 2004
Title: Insert Molding Die and Method for Molding Hollow Components
Attorney Docket: 44471/298378
Attorney: Brenda O. Holmes
Phone: 404.685.6799
Sheet 1 of 14

1/14

FIG.1



2/14



Inventor: Kazuhiro Saito Serial No. Filed: March 10, 2004 Title: Insert Molding Die and Method for Molding Hollow Components Attorney Docket: 44471/298378 Attorney: Brenda O. Holmes Phone: 404.685.6799 Sheet 3 of 14

3/14

FIG.3



Inventor: Kazuhiro Saito
Serial No.
Filed: March 10, 2004
Title: Insert Molding Die and Method for Molding Hollow Components
Attorney Docket: 44471/298378
Attorney: Brenda O. Holmes
Phone: 404.685.6799
Sheet 4 of 14

4/14



Inventor: Kazuhiro Saito Serial No. Filed: March 10, 2004 Title: Insert Molding Die and Method for Molding Hollow Components Attorney Docket: 44471/298378 Attorney: Brenda O. Holmes Phone: 404.685.6799 Sheet 5 of 14

5/14

FIG.5



Inventor: Kazuhiro Saito
Serial No.
Filed: March 10, 2004
Title: Insert Molding Die and Method for Molding Ho